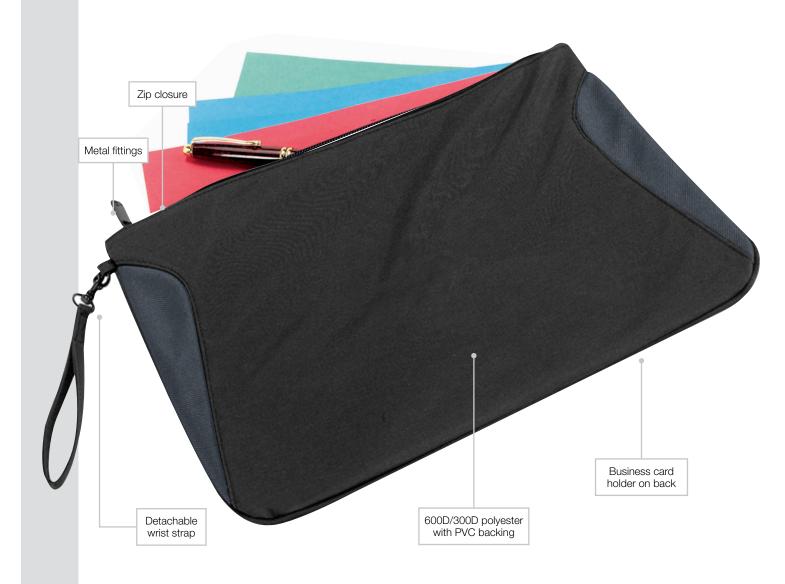

DECORATION AREAS: Print/Transfer area

1 250mm w x 170mm h Embroidery areas

1 160mm diameter2 160mm diameter

600D/300D polyester with PVC backing

Zip closure

Detachable wrist strap

Metal fittings

Business card holder on back